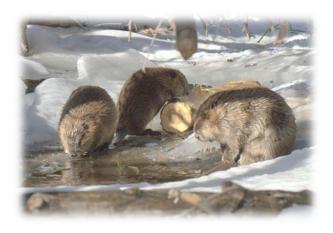

### Tahoe's Beavers... the Water Stewards and Weavers

**7AM** Assemble River Ranch, Tahoe City to watch how Beavers serve the river system

**8AM** Bike along Truckee river bank habitats

**10AM** Gatekeepers' Museum tour of Washoe heritage and then learn how to weave from the ecosystem, by c rafting your own pine-needle basket