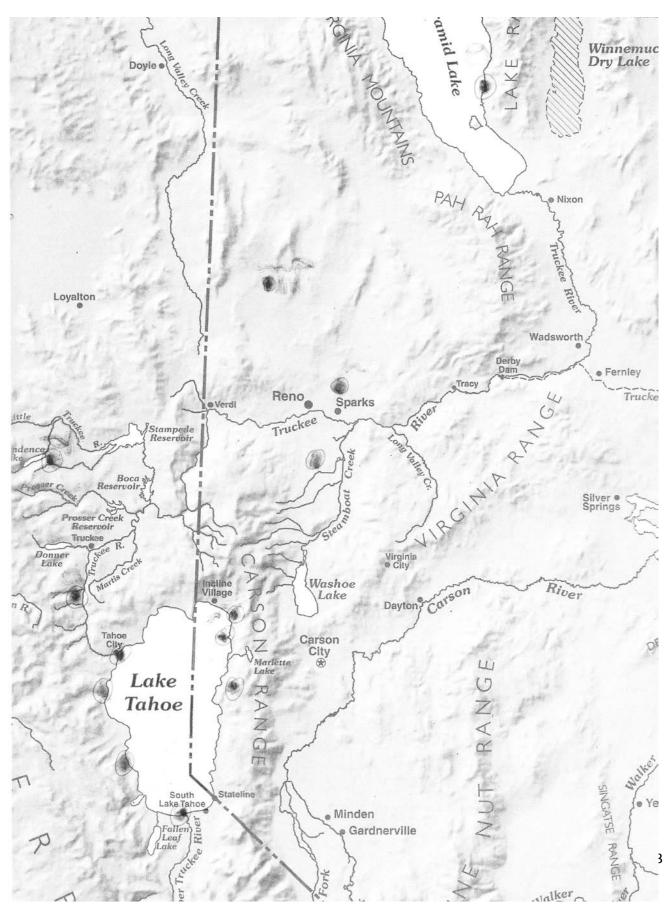

Each GeoTrack highlights one or more of the **8-Worlds of Tahoe**: Air, Water, Plant, Land, Wildlife, Culture, Community and Heritage over 150 miles of the Tahoe-Truckee watershed.

This course is designed to enable graduates on how to: Identify, Develop, Promote and Sustain a 21<sup>st</sup> century geotourism visitor menu that creates stewards while rewarding sustainable actions.

# **Session15 Summary**

\$1500.00 includes transit, (some) meals and equipment

Course begins with a Geotourism overview, followed by 10 learn-by-doing geotourism field Sessions covering the entire 150-miles of the Tahoe-Truckee watershed from South Lake Tahoe to Pyramid Lake, completing with 3 Sessions for students to share their GeoTrack designs, 1 final feedback and next steps.