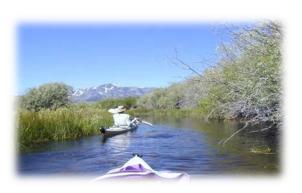

**7:30AM** Kayak to mouth of the Upper Truckee River, taste Marsh Mint and discover the inhabitants that keep Tahoe Blue

10AM Shuttle to Cookhouse Meadows restoration

**11AM** Tour Tahoe Keys marsh challenges