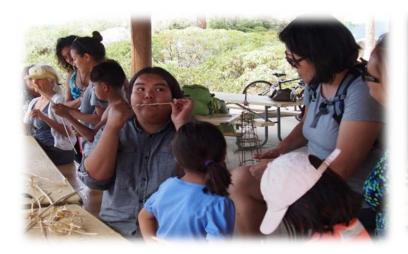

### Tahoe's Beavers... the Water Stewards and Weavers

**7AM** Assemble River Ranch, Tahoe City to watch how Beavers serve the river system

**8AM** Bike along Truckee river bank habitats

**10AM** Gatekeepers' Museum tour of Washoe heritage and then learn how to weave from the ecosystem, by c rafting your own pine-needle basket