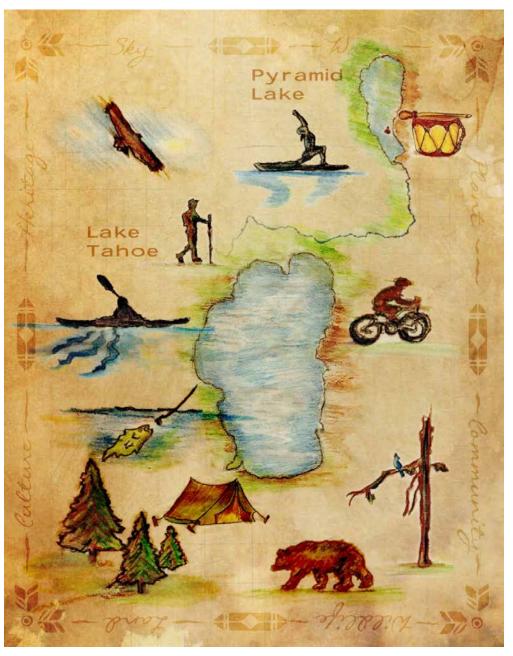

Each GeoTrack highlights one or more of the **8-Worlds of Tahoe**: Air, Water, Plant, Land, Wildlife, Culture, Community and Heritage over 150 miles of the Tahoe-Truckee watershed.

This course is designed to enable graduates on how to: Identify, Develop, Promote and Sustain a 21<sup>st</sup> century geotourism visitor menu that creates stewards while rewarding sustainable actions.

# **Session15 Summary**

\$1500.00 includes transit, (some) meals and equipment

Course begins with a Geotourism overview, followed by 10 learn-by-doing geotourism field Sessions covering the entire 150-miles of the Tahoe-Truckee watershed from South Lake Tahoe to Pyramid Lake, completing with 3 Sessions for students to share their GeoTrack designs, 1 final feedback and next steps.