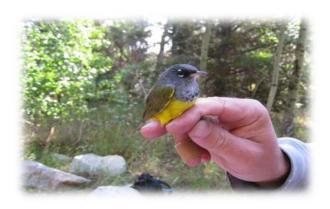

# Session 3 Avian Adventures...winged wildlife and formation of Lake

7AM - Assemble UC Davis Tahoe Science Center (TSC)/Sierra Nevada College (SNC) for a bird walk with experts from Tahoe Institute for Natural Science (TINS). Explore Tahoe's winged residents, native plants and habitat.